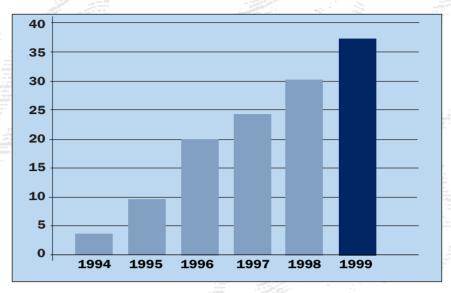

### Financial situation

Gross sales for the Group rose by NOK 199.3 million in 1999 to NOK 1,949 million.

Operating results for the Lerøy Seafood Group amounted to NOK 33.6 million in the year under review, an improvement from NOK 31.2 million (adjusted for sales profit) in 1998. The Group's operating margin in 1999 was 1.72% compared to 1.80% in 1998. Pre-tax profits were NOK 36.4 million, an increase of NOK 6.0 million compared to the corresponding 1998 figures. The Group's profits after tax in 1999 amounted to NOK 28.2 million compared to NOK 20.9 million in 1998