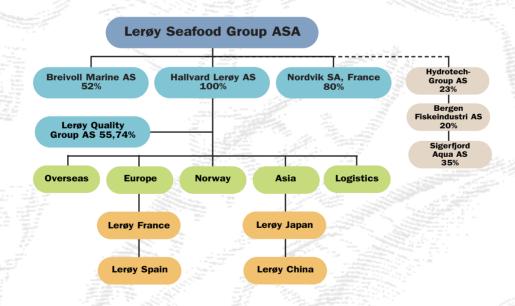

### Hallvard Lerøy AS

Since 1 January 1996, our subsidiary Hallvard Lerøy AS in Bergen has been organised in accordance with our markets. This form of organisation meets the desire of the Lerøy Seafood Group to satisfy market demands for a wide range of products. Hallvard Lerøy AS is responsible for most of the Group's sales with total sales in 1999 amounting to NOK 1,846 million, giving a pre-tax profit of NOK 26.9 million.

### **Breivoll Marine AS**

In 1999, Breivoll Marine AS had a turnover of NOK 740,000, and a pre-tax result of NOK 492,000. Breivoll Marine AS is a property company that owns a fish processing plant on the island of Rolløya near Harstad. All production is in the hands of Breivoll Marine Produkter AS, in which the Lerøy Seafood Group is a minority shareholder.

### Lerøy Quality Group AS

The 1999 income of the Lerøy Quality Group AS amounted to NOK 1,204,000, giving a pre-tax result of NOK 1,251,000. Lerøy Quality Group AS is a continuation of the interest organisation Lerøy Quality Group (LQG) established in 1993. This company is owned by more than 20 fish-farming companies and Hallvard Lerøy AS. These fish farmers produce a large proportion of the salmon sold by the Lerøy Seafood Group. The Lerøy Quality Group is a long-term financial investor in listed shares.

### Nordvik SA

Nordvik SA maintained its position during 1999 as one of France's most important importers of fresh fish. Nordvik SA had a turnover of NOK 120.9 million and a result of 0. The company has improved its earnings, but has not yet met the Group's profit target.