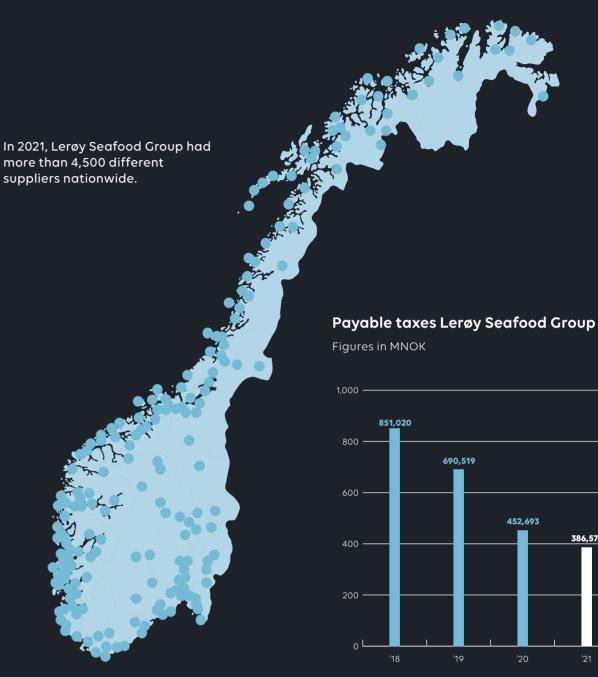

3,116

1,034,087\*

\* Net tax from employees and tax paid in 2020 by Lerøy Seafood Group

5,806