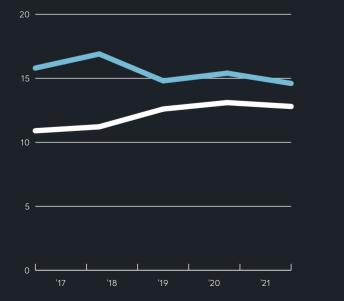

**About the Group** Key figures, society

## Key figures, society

Ripple effect for society in 2021 in Norway

Figures in NOK 1,000

10,396,607\*



Value creation

\* Affected by prevailing market prices Value creation = Gross production value minus intermediate consumption.

3,116



1,034,087\*



\* Net tax from employees and tax paid in 2020 by Lerøy Seafood Group



5,806





## Purchases made by our Norwegian companies from Norwegian suppliers in 2021 (invoiced in 2021)

Figures in NOK billion



- Purchases from Group companies
- External purchases



municipalities

We had own operations in approx. 60 municipalities in Norway.

**NOK 12.8** 

billion

We purchased goods and services worth NOK 12.8 billion excluding internal purchases from more than 280 different Norwegian municipalities.

NOK 647.5

452,693

Our employees paid tax to different municipalities amounting to NOK 647.5 million.